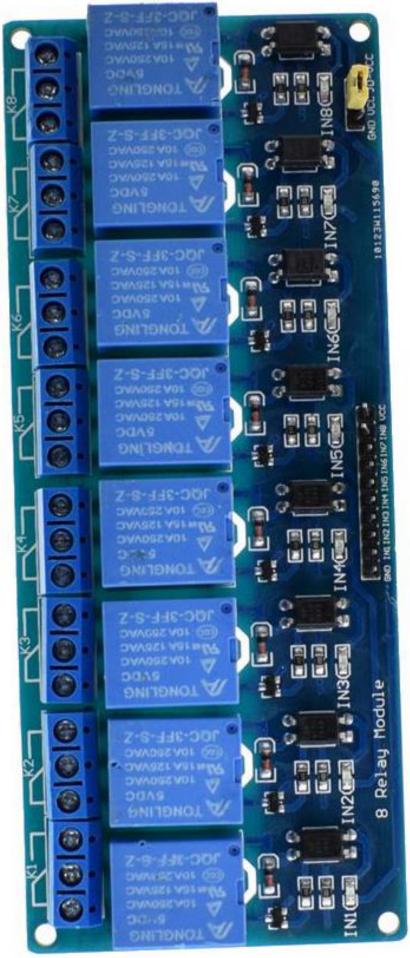

5 Relay selection of quality loose music relays, SPDT. A common terminal, a normally open, one normally closed terminal

6 low pull, high release. Energisation status indicator light, release status LED is off

7 relay Maximum Output: DC 30V/10A, AC 250V/10A

Wiring:

VCC: positive power supply system GND: System power supply negative

IN1 - IN8: relay control ports

**Shipping list:** 

8-channel relay module one (anti-static packaging)