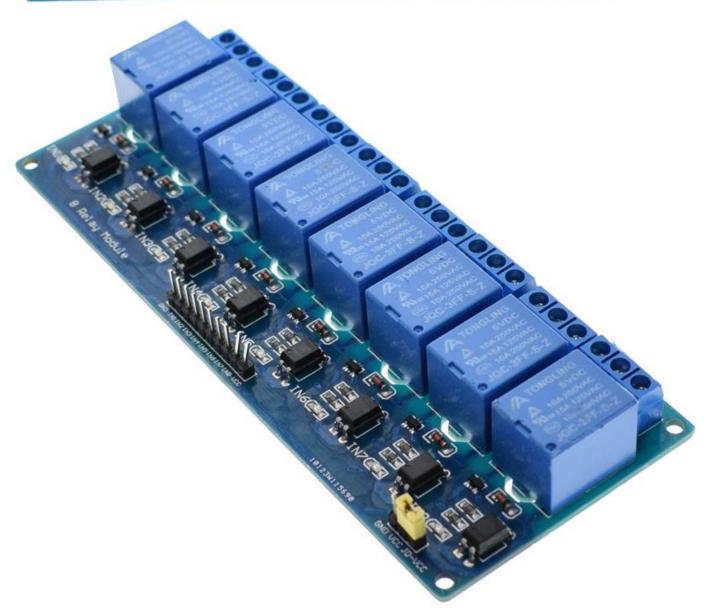

5 Relay selection of quality loose music relays, SPDT. A common terminal, a normally open, one normally closed terminal

6 low pull, high release. Energisation status indicator light, release status LED is off

7 relay Maximum Output: DC 30V/10A, AC 250V/10A

Wiring:

VCC: positive power supply system GND: System power supply negative

IN1 - IN8: relay control ports

**Shipping list:** 

8-channel relay module one (anti-static packaging)