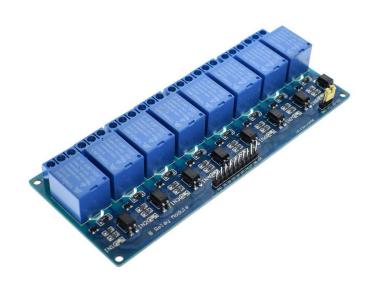

## 5V 8-Channel Relay Module Board for Arduino PIC AVR MCU DSP ARM Electronic Best price 8 Channel Relay Module

## Module parameters:

1 Size: 139.4mm (length) \* 47.3mm (W) \* 19.3mm (height)

(2) Weight: 114g 3.PCB Color: Black

4 board four weeks with four screw holes, hole diameter 3.1mm, easy to install and fixed

5 Relay selection of quality loose music relays, SPDT. A common terminal, a normally open, one normally closed terminal

6 low pull, high release. Energisation status indicator light, release status LED is off

7 relay Maximum Output: DC 30V/10A, AC 250V/10A

Wiring:

VCC: positive power supply system GND: System power supply negative

IN1 - IN8: relay control ports

**Shipping list:** 

8-channel relay module one (anti-static packaging)