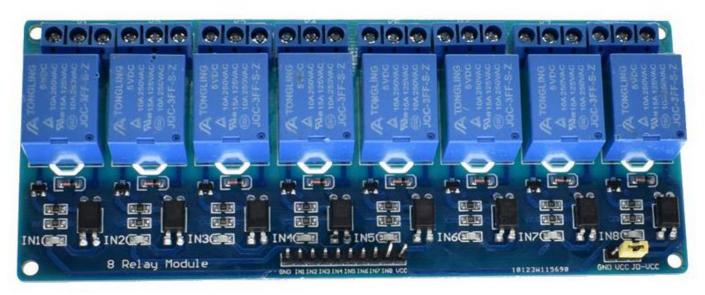

5 Relay selection of quality loose music relays, SPDT. A common terminal, a normally open, one normally closed terminal

6 low pull, high release. Energisation status indicator light, release status LED is off

7 relay Maximum Output: DC 30V/10A, AC 250V/10A

Wiring:

VCC: positive power supply system GND: System power supply negative

IN1 - IN8: relay control ports

**Shipping list:** 

8-channel relay module one (anti-static packaging)