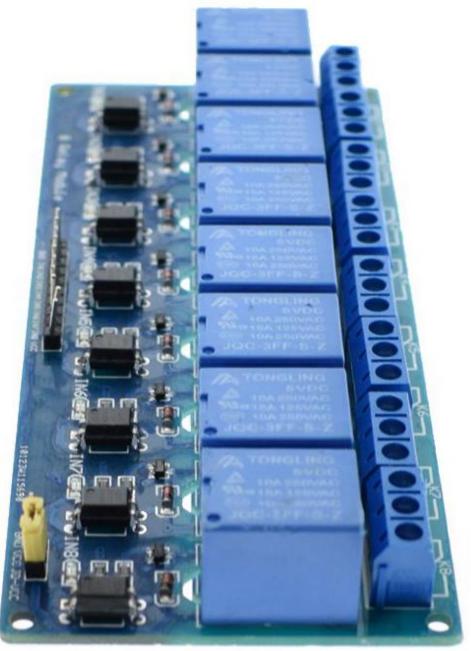

## 5V 8-Channel Relay Module Board for Arduino PIC AVR MCU DSP ARM Electronic Best price 8 Channel Relay Module

## Module parameters:

1 Size: 139.4mm (length) \* 47.3mm (W) \* 19.3mm (height)

(2) Weight: 114g 3.PCB Color: Black

4 board four weeks with four screw holes, hole diameter 3.1mm, easy to install and fixed

5 Relay selection of quality loose music relays, SPDT. A common terminal, a normally open, one normally closed terminal

6 low pull, high release. Energisation status indicator light, release status LED is off

7 relay Maximum Output: DC 30V/10A, AC 250V/10A

Wiring:

VCC: positive power supply system GND: System power supply negative

IN1 - IN8: relay control ports

**Shipping list:** 

8-channel relay module one (anti-static packaging)