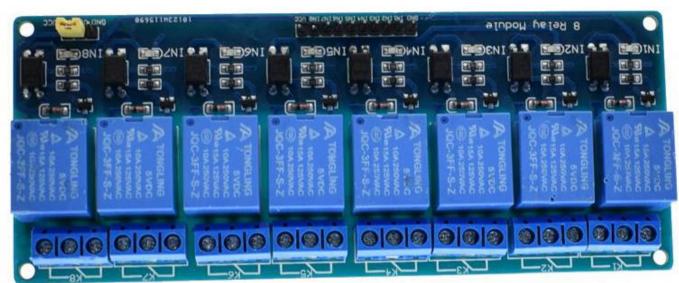

7 relay Maximum Output: DC 30V/10A, AC 250V/10A

Wiring:

VCC: positive power supply system GND: System power supply negative

IN1 - IN8: relay control ports

**Shipping list:** 

8-channel relay module one (anti-static packaging)